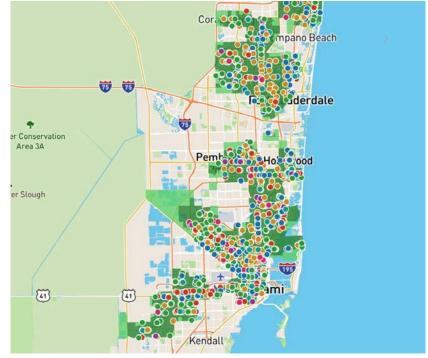

#### **Audience: Spanish Speakers**

Map showing sample restaurant, bar, and retail inventory in areas with a high index of spanish speakers in Miami DMA.

- Total Screens: 2,317
- Impressions (4-week): 1B

| Bars                     |   |
|--------------------------|---|
| Casual Dining            | ٠ |
| Convenience Stores       | • |
| Grocery                  |   |
| Pharmacies               | • |
| Malls                    |   |
| High Indexing Population |   |