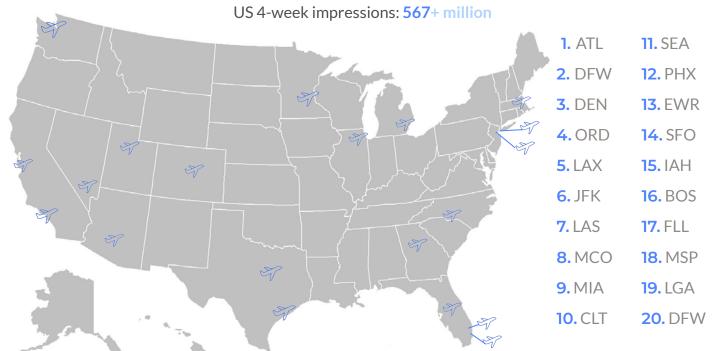

#### Reach Travelers in the Busiest US Airports and Beyond

US screens: **5,000**+