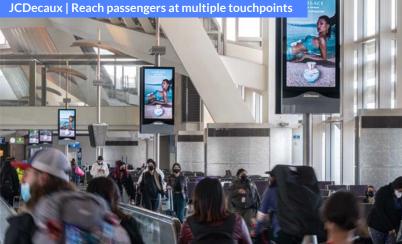

## **Target by Airport and More**

Engage travelers with prominently placed screens in concourse areas, shops, restaurants and bars, gates, lounges, and baggage claim areas throughout their journey.

Sample map of Atlanta Hartsfield Jackson International Airport