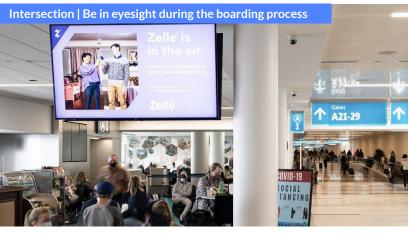

### **Why Brands Advertise in Airports**

- Mass reach across broad audience demographics
- High dwell times at airport lounges, restaurants, and gates (average 43+ min.)
- Advertise in a brand-safe, trusted environment where consumers are in a mindset ready to explore and ready to spend