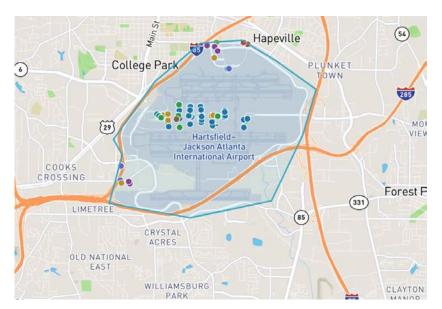

## **Target by Airport and More**

Engage travelers with prominently placed screens in concourse areas, shops, restaurants and bars, gates, lounges, and baggage claim areas throughout their journey.

Sample map of Atlanta Hartsfield Jackson International Airport

- Total Screens: 195
- Impressions (4-week): 262M